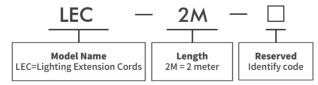

#### **◆** Model Guide

## **♦** Specification Table

| Model      | Length                                                  | Specification                                                                               | Application                 |
|------------|---------------------------------------------------------|---------------------------------------------------------------------------------------------|-----------------------------|
| LEC        | Standard:<br>1~5 meter<br>Custom<br>length<br>available | SM connector 3pin female /<br>Euroblock connector 2pin female                               | For 24V Lightings           |
| LEC-5      |                                                         |                                                                                             | For 5V Lightings            |
| LEC-ANTI   |                                                         | SM connector 3pin female /<br>Euroblock connector 2pin female /with High Flex Cable         | For 24V Lightings           |
| LEC-5-ANTI |                                                         |                                                                                             | For 5V Lightings            |
| LEC-PC-24  |                                                         | SM connector 3pin femaleX2 /<br>Euroblock connector 2pin femaleX1 /Quantity of cables: 2pcs | For 24V parallel lightings  |
| LEC-PC-5   |                                                         |                                                                                             | For 5V parallel lightings   |
| LEC-SP     |                                                         | Euroblock connector 2pin male + female                                                      | For lighting SP-3208 series |