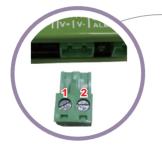

### Wiring Detail

• 3 pin LED lighting connector

| Positive | Negative | Apply to LED lighting series                                                                                    |
|----------|----------|-----------------------------------------------------------------------------------------------------------------|
| Pin No.1 | Pin No.2 | SP-2108 · PCL · PBCL · SPL                                                                                      |
| Pin No.1 | Pin No.3 | CIR \ LCIR \ CIR0 \ LCNS \ HNS \ CNS \ QNS REC \ BL \ SBL \ PBL \ HBL \ HPBL \ ACL \ CLSP \ CL \ CL2 \ DO \ AOI |

| Positive | Negative | Apply to LED lighting series |
|----------|----------|------------------------------|
| Pin No.1 | Pin No.2 | SP-3208                      |

LED Euroblock connector

Connecting to LED DRIVER Euroblock connector: pin No.1 connects to positive,pin No.2 connects to negative