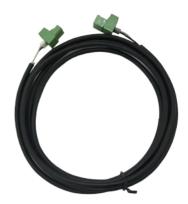

## **♦** Specification Table

| Model      | Length                                                  | Specification                                                                               | Application                 |
|------------|---------------------------------------------------------|---------------------------------------------------------------------------------------------|-----------------------------|
| LEC        | Standard:<br>1~5 meter<br>Custom<br>length<br>available | SM connector 3pin female /<br>Euroblock connector 2pin female                               | For 24V Lightings           |
| LEC-5      |                                                         |                                                                                             | For 5V Lightings            |
| LEC-ANTI   |                                                         | SM connector 3pin female /<br>Euroblock connector 2pin female /with High Flex Cable         | For 24V Lightings           |
| LEC-5-ANTI |                                                         |                                                                                             | For 5V Lightings            |
| LEC-PC-24  |                                                         | SM connector 3pin femaleX2 /<br>Euroblock connector 2pin femaleX1 /Quantity of cables: 2pcs | For 24V parallel lightings  |
| LEC-PC-5   |                                                         |                                                                                             | For 5V parallel lightings   |
| LEC-SP     |                                                         | Euroblock connector 2pin male + female                                                      | For lighting SP-3208 series |