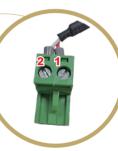

| Positive | Negative | Apply to LED lighting series |
|----------|----------|------------------------------|
| Pin No.1 | Pin No.2 | SP-3208                      |

LED Euroblock connector

Connecting to LED DRIVER Euroblock connector: pin No.1 connects to positive,pin No.2 connects to negative