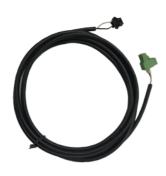

## **♦** Specification Table

| Model      | Length                                                  | Specification                                                                               | Application                 |
|------------|---------------------------------------------------------|---------------------------------------------------------------------------------------------|-----------------------------|
| LEC        | Standard:<br>1~5 meter<br>Custom<br>length<br>available | SM connector 3pin female /<br>Euroblock connector 2pin female                               | For 24V Lightings           |
| LEC-5      |                                                         |                                                                                             | For 5V Lightings            |
| LEC-ANTI   |                                                         | SM connector 3pin female /<br>Euroblock connector 2pin female /with High Flex Cable         | For 24V Lightings           |
| LEC-5-ANTI |                                                         |                                                                                             | For 5V Lightings            |
| LEC-PC-24  |                                                         | SM connector 3pin femaleX2 /<br>Euroblock connector 2pin femaleX1 /Quantity of cables: 2pcs | For 24V parallel lightings  |
| LEC-PC-5   |                                                         |                                                                                             | For 5V parallel lightings   |
| LEC-SP     |                                                         | Euroblock connector 2pin male + female                                                      | For lighting SP-3208 series |