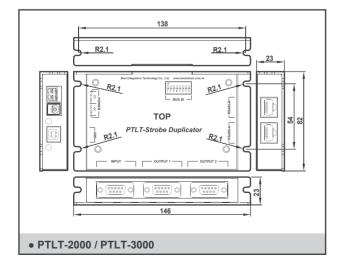

t from linear scale or encoder. This product 's Page/Line trigger can provide differentiation and timing trigger for AOI related devices such as CCD, image capture card, and LED driver to complete image capture and LED driver output synchronously and complete strobe function.

- Dual-communication interface: USB/RS-485
- 1 set input from linear scale or encoder: Be able to set up pulse input from EA/EB, Pulse/DIR, and CW/CCW, and the maximum differential input is 2Mpps
- 4 sets differential output for Line-Trigger, support up to 500Kpps; be able to set Drop, multiplier, and divider
- 4 sets differential output for Page-Trigger, each set can individually set up trigger position, and provides Page-Trigger Table, which can store 90 positions for continuous shooting



## Dimensional Drawing



## Function Schematic