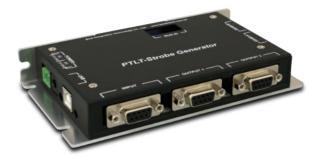

## PTLT-2000/PTLT-3000

**Trigger Generator** 

- Dual-communication interface: USB/RS-485
- 1 set input from linear scale or encoder: Be able to set up pulse input from EA/EB, Pulse/DIR, and CW/CCW, and the maximum differential input is 2Mpps
- 4 sets differential output for Line-Trigger, support up to 500Kpps; be able to set Drop, multiplier, and divider
- 4 sets differential output for Page-Trigger, each set can individually set up trigger position, and provides Page-Trigger Table, which can store 90 positions for continuous shooting