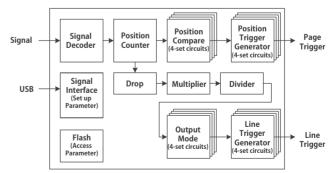

## Product Features

Strobe generator is a Page/Line trigger generator especially designed for the need of AOI system by adapting FPGA and digital signal processing technique to effectively and accurately decode and analyze pulse signal input from linear scale or encoder. This product 's Page/Line trigger can provide differentiation and timing trigger for AOI related devices such as CCD, image capture card, and LED driver to complete image capture and LED driver output synchronously and complete strobe function.

- Dual-communication interface: USB/RS-485
- 1 set input from linear scale or encoder: Be able to set up pulse input from EA/EB, Pulse/DIR, and CW/CCW, and the maximum differential input is 2Mpps
- 4 sets differential output for Line-Trigger, support up to 500Kpps; be able to set Drop, multiplier, and divider
- 4 sets differential output for Page-Trigger, each set can individually set up trigger position, and provides Page-Trigger Table, which can store 90 positions for continuous shooting

## Function Schematic