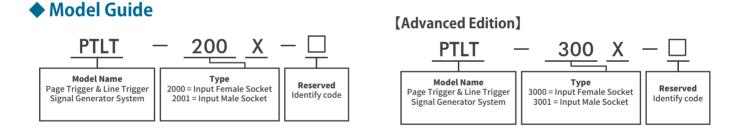

analyze pulse signal input from linear scale or encoder. This product 's Page/Line trigger can provide differentiation and timing trigger for AOI related devices such as CCD, image capture card, and LED driver to complete image capture and LED driver output synchronously and complete strobe function.

- Dual-communication interface: USB/RS-485
- 1 set input from linear scale or encoder: Be able to set up pulse input from EA/EB, Pulse/DIR, and CW/CCW, and the maximum differential input is 2Mpps
- 4 sets differential output for Line-Trigger, support up to 500Kpps; be able to set Drop, multiplier, and divider
- 4 sets differential output for Page-Trigger, each set can individually set up trigger position, and provides Page-Trigger Table, which can store 90 positions for continuous shooting



## Dimensional Drawing



## Function Schematic