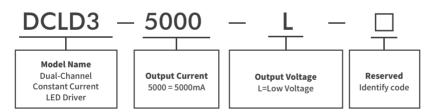

on: abnormal input power alarm, system over-current alarm, system overheats alarm
- · External pulse switch control: provides external trigger switch signal to synchronize LED strobe; the minimum width of LED output reaches to is < 5us; the maximum frequency of strobe input reaches to 100kHz
- · LED strobe output width adjustment mechanism: provide 30000X200us exposure width adjustment capability
- · With precise current adjustment resolution : digital knob provides 256 current adjusting levels, USB interface provides 4096 current adjusting levels
- Each channel provides 256 sets of programmable and non-volatile LUT units to help users quickly correspond different currents and various brightness & characteristic of LED lights
- Pass EMC and CE Safety test: CE compatible

#### Model Guide



## Specification Table

| Model   | Input<br>Voltage | Output Voltage | Output<br>Current |
|---------|------------------|----------------|-------------------|
| DCLD3-L | DC24V            | DC1.5V~24V     | 250mA             |
|         |                  |                | 500mA             |
|         |                  |                | 1000mA            |
|         |                  |                | 2000mA            |
|         |                  |                | 5000mA            |

※提供客製化輸出電壓/電流規格

# Dimensional Drawing