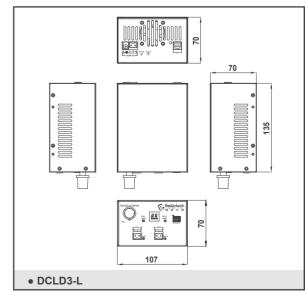

ing levels
- Each channel provides 256 sets of programmable and non-volatile LUT units to help users quickly correspond different currents and various brightness & characteristic of LED lights
- Pass EMC and CE Safety test: CE compatible

#### Model Guide



## Specification Table

| Model   | Input<br>Voltage | Output Voltage | Output<br>Current |
|---------|------------------|----------------|-------------------|
| DCLD3-L | DC24V            | DC1.5V~24V     | 250mA             |
|         |                  |                | 500mA             |
|         |                  |                | 1000mA            |
|         |                  |                | 2000mA            |
|         |                  |                | 5000mA            |

※提供客製化輸出電壓/電流規格

# Dimensional Drawing